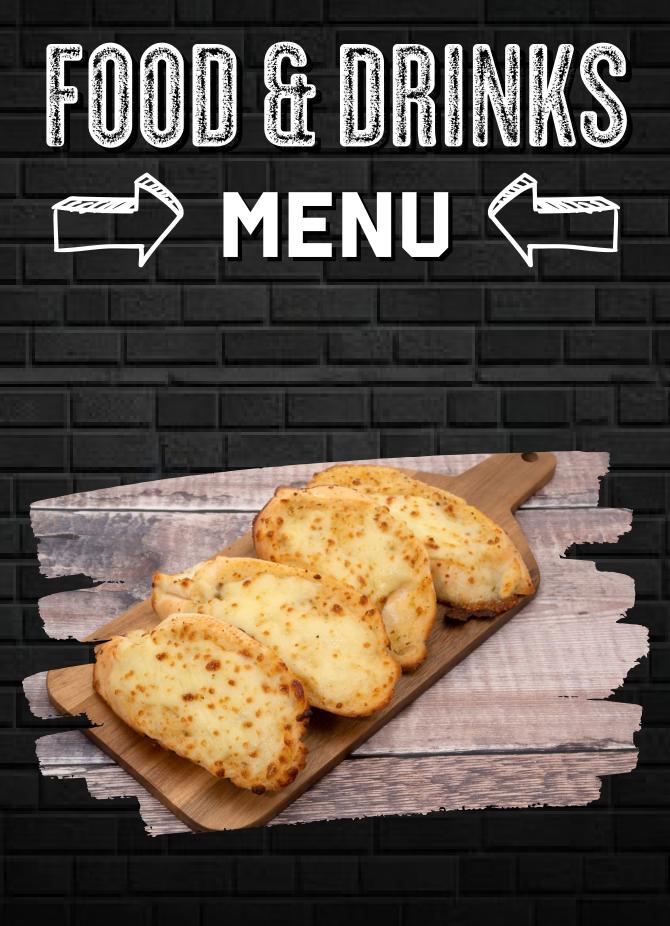

### **£5.49** CHEESY GARLIC (v) **£5.49**

**CHOOSE ANY STANDARD SHARER & PREMIUM SHARER FOR** JUST £12

£7.49

6 slices of garlic bread topped with grated cheese and served with mayonnaise.