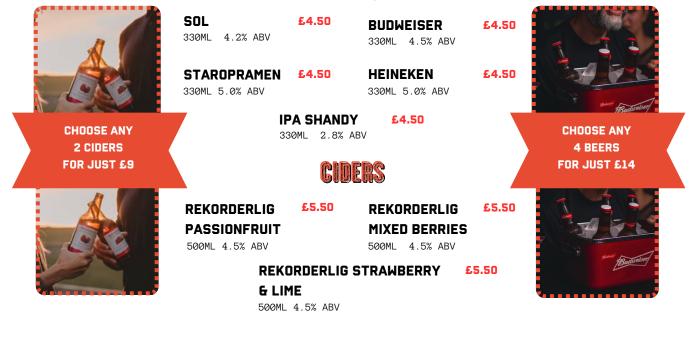

# HOT DRINKS & SOFT DRINKS 🦟

| HOT DRI      | NKS       | CLASSIC COLA<br>REGULAR<br>LARGE    |
|--------------|-----------|-------------------------------------|
| LATTE        |           | LEMONADE                            |
| REGULAR      | £2.35     | REGULAR                             |
| CAPPUCCINO   |           | LARGE                               |
| REGULAR      | £2.35     | X-ENERGY                            |
| AMERICANO    |           | REGULAR                             |
| REGULAR      | £2.35     | LARGE                               |
| ESPRESSO     |           | SODA WATER                          |
| REGULAR      | £2.35     | REGULAR                             |
| HOT CHOCOLA  | <b>TE</b> | LARGE                               |
| REGULAR      | £2.35     | STILL WATER                         |
|              |           | BOTTLED                             |
| CHOICE OF TE | A         |                                     |
| REGULAR      | £2.35     | SALE OF ENERGY DRI<br>REQUESTED WHE |

| CLASSIC COLA |       | DIET COLA     |       |
|--------------|-------|---------------|-------|
| REGULAR      | £2.35 | REGULAR       | £2.35 |
| LARGE        | £2.60 | LARGE         | £2.60 |
| LEMONADE     |       | TANGO ORANGE  |       |
| REGULAR      | £2.35 | REGULAR       | £2.55 |
| LARGE        | £2.60 | LARGE         | £2.70 |
| X-ENERGY     |       | SQUASH        |       |
| REGULAR      | £2.55 | REGULAR       | £1.49 |
| LARGE        | £2.70 | LARGE         | £1.99 |
| SODA WATER   |       | FRUITSHOOT    |       |
| REGULAR      | £1.49 | ORANGE        | £1.45 |
| LARGE        | £1.99 | BLACKCURRANT  | £1.45 |
| STILL WATER  |       | SPARKLING WAT | ER    |
| BOTTLED      | £1.49 | BOTTLED       | £1.49 |
|              |       |               |       |

£4.49

£4.49

£4.49

SALE OF ENERGY DRINKS LIMITED TO CUSTOMERS OF 16 OR OVER. PROOF OF AGE MAY BE REQUESTED WHEN BUYING, FAILURE TO PRODUCE WILL RESULT IN DENIED SALE.