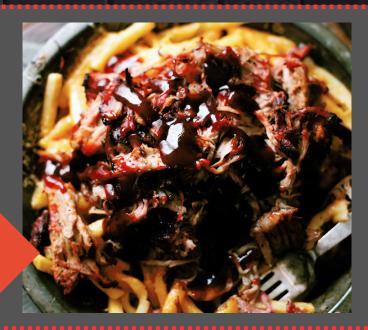

### LOADED FRIES

Large skin on fries topped with grated cheese, pulled pork 3 goujons, 3 halloumi sticks and Jalapenos.